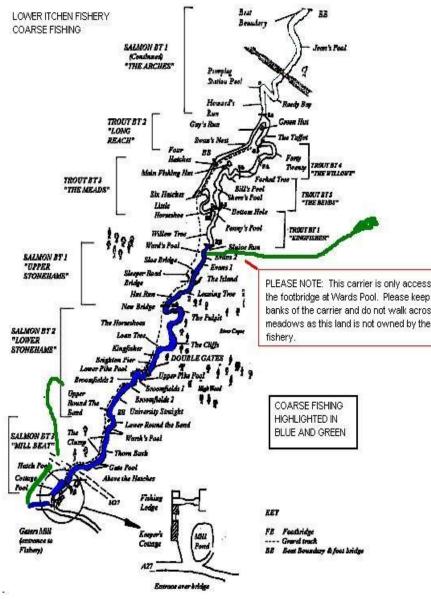

## FOR WINTER COARSE FISHING DAYS

- 1. Season: 10th October 2020 to 14<sup>th</sup> March 2021..
- 2. Access to the Fishery may not be before 9.00 a.m. and shall cease 1 hour after sunset.
- 3. The fishing to be carried out only on the beats from "Ward's Pool" downwards on the main river and sections of the three carriers, all as highlighted on the attached plan in blue & green. Anyone found coarse fishing on the trout beats will be asked to leave the fishery immediately, with no refund of monies paid.
- 4. No person may sub-let his rod.
- 5. No spinning , lures livebaiting, wobbling etc is not allowed.
- 6. Pike fishing is restricted to static dead baits only.
- 7. Worms, brandlings, shrimp and prawns must not be used at any time.
- 8. No keep nets unless by prior arrangement with the Fishery.
- 9. Fish to be "recovered" before returning.
- 10. Landing nets are to be used. Upon arrival please dip net in the butt located under the motorway to prevent the spread of disease.
- 11. The use of un-hooking mats is preferred.
- 12. No fish to be killed. Should anyone be found to be killing fish they will be asked to leave the fishery immediately, with no refund of monies paid.
- 13. A return of all catches (including salmon and sea trout returned) to be recorded and sent to the Company, preferably by email: info@itchen-fishing.net or a list put in the letterbox on the fence outside the keepers cottage (before the bridge) when leaving.
- 14. No rubbish/litter, line or bait to be left on the riverbank.